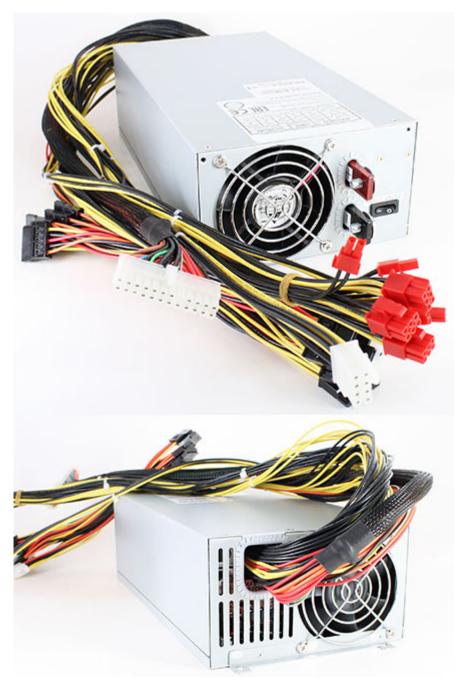

## 1200W DC ATX P4 Power Supply (36-72VDC)

Dimensions 150mm[W] × 270mm[L] × 86mm[H] ATX PS/2 size

Weight 4.7 kgs

Input Voltage Range 36 - 72VDC [48V]

Output Power

1200W maximum

+3.3V: 35A Output Power +5.0V: 35A maximum (rails) +12.0V:92A

Cooling

Forced Air-cooling, 80x80x25 mm Fan x 2 (With Two Ball Bearing)

Note: Minimum power of 60W must be drawn at system startup time!